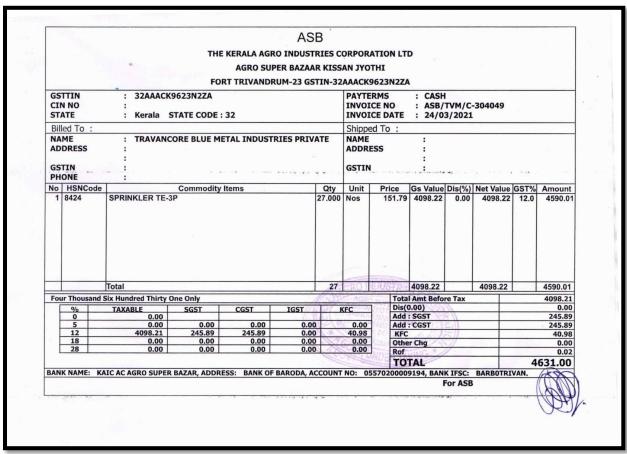

# Compliance:

To prevent dust emission, sprinklers are installed in the project site. In order to reduce dust emissions from the road while transportation of materials, the project proponent is spraying water on roads during summer season at regular intervals. Purchase bill of sprinkler is attached as Annexure No. 18.