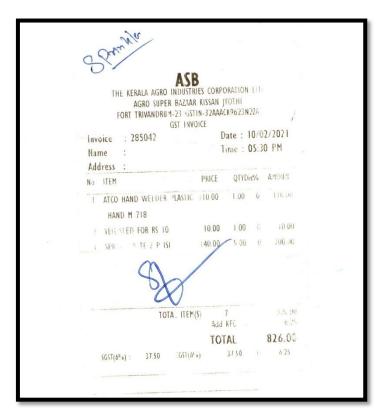

# Compliance:

To prevent dust emission, sprinklers are installed in the project site. In order to reduce dust emissions from the road while transportation of materials, the project proponent is spraying water on roads during summer season at regular intervals. Purchase bill of sprinkler is attached as Annexure No. 18.