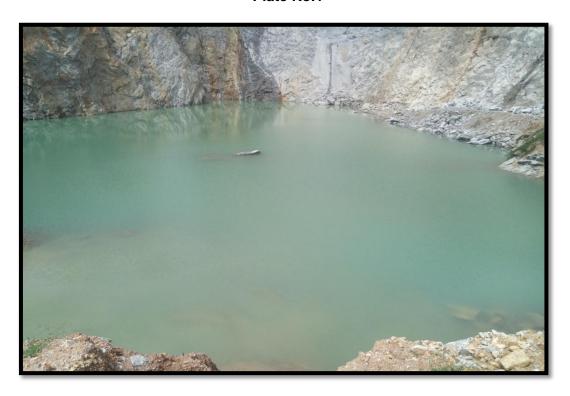

#### Compliance:

The project proponent has developed two rain water harvesting pond in the project site to collect rain water from the entire project land. The storm water flow is leading to the pond through constructed and natural drainages. The photograph is showing the rain water collection pond in the project area in **Plate No. 1.** 

# Compliance:

In order to collect rainwater during the time of monsoon season all runoff from the quarry site is collected at the mined out pit. The project proponent has developed three rain water harvesting ponds in the project site. The rain water is used for irrigation purposes, watering of plants, wetting of roads and for dust suppression system (mainly sprinklers system). The photograph showing the rain water collection pond in the project area is attached in Plate No. 1.

# Compliance:

The project proponent conducted an occupational health surveillance programme in association with taluk hospital for the labours working in mining area.

Plate No.1

Rain water Harvesting Pond in the project site