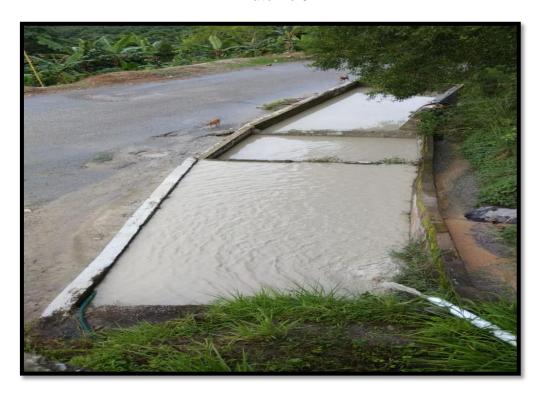

#### Compliance:

The project proponent has developed two rain water harvesting pond in the project site to collect rain water from the entire project land. The storm water flow is leading to the pond through constructed and natural drainages. The photograph is showing the rain water collection pond in the project area in **Plate No. 1.** 

# Compliance:

In order to collect rainwater during the time of monsoon season all runoff from the quarry site is collected at the mined out pit. The project proponent has developed three rain water harvesting ponds in the project site. The rain water is used for irrigation purposes, watering of plants, wetting of roads and for dust suppression system (mainly sprinklers system). The photograph showing the rain water collection pond in the project area is attached in Plate No. 1.