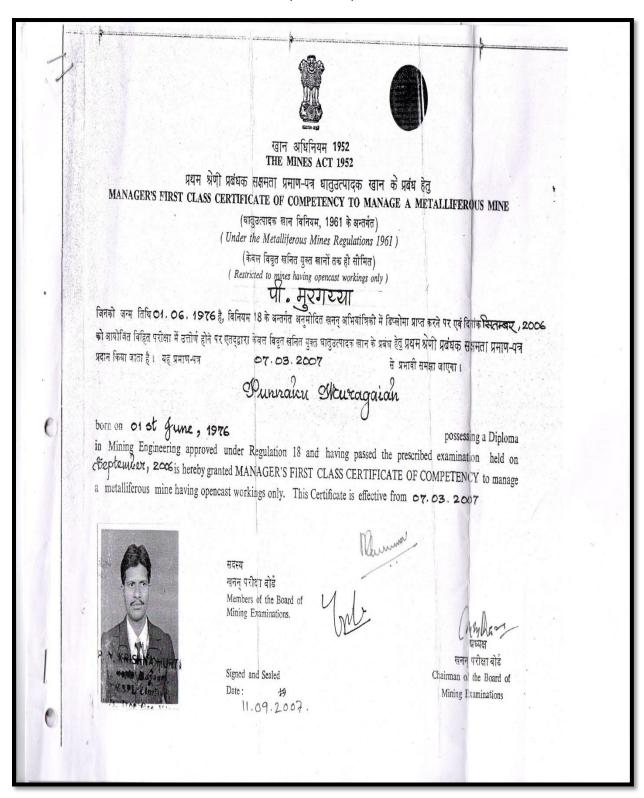

# Compliance:

The project proponent has appointed mining mates and mines manager in the site to supervise/control exploitation of minor minerals including blasting at the project site. **Annexure No. 2** is showing the certificate of qualified persons.

Certificate of Mining mate

Certificate of Mines manager

Certificate of Foreman

Certificate of Foreman