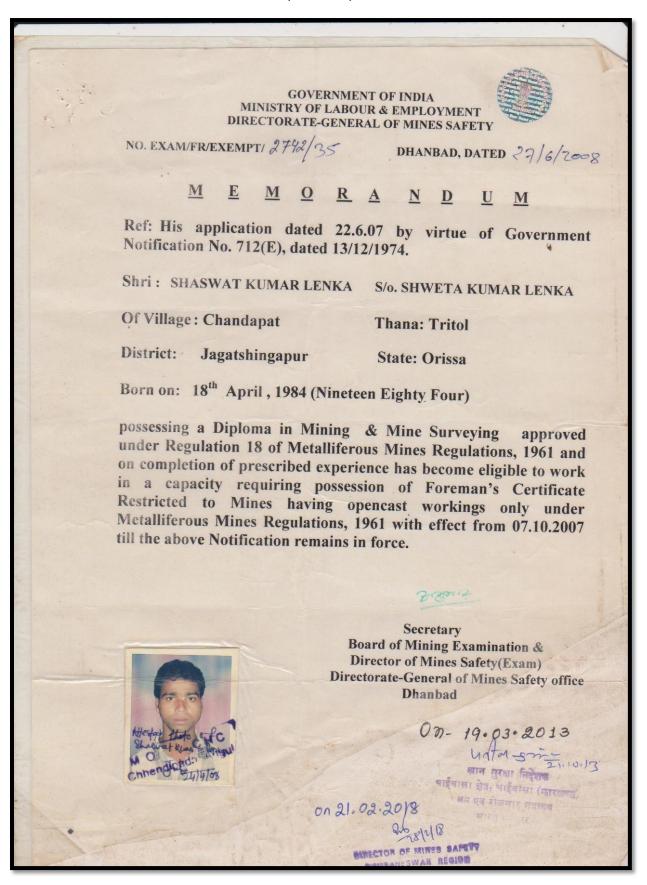

# Compliance:

The project proponent has appointed mining mates and mines manager in the site to supervise/control exploitation of minor minerals including blasting at the project site. **Annexure No. 2** is showing the certificate of qualified persons.

Certificate of Mining mate

Certificate of Mines manager

Certificate of Foreman

Certificate of Foreman