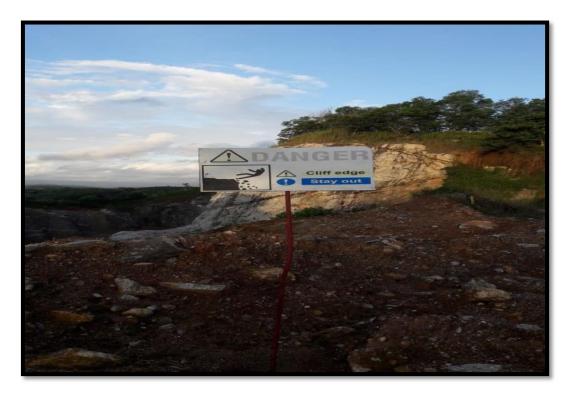

# Compliance:

The project proponent has demarcated by fencing on the top of steep cliff like feature in the mining area. Sign board is also installed to know it is a danger zone. Danger board is attached as **Plate No. 5.** This will be maintained in the project area.