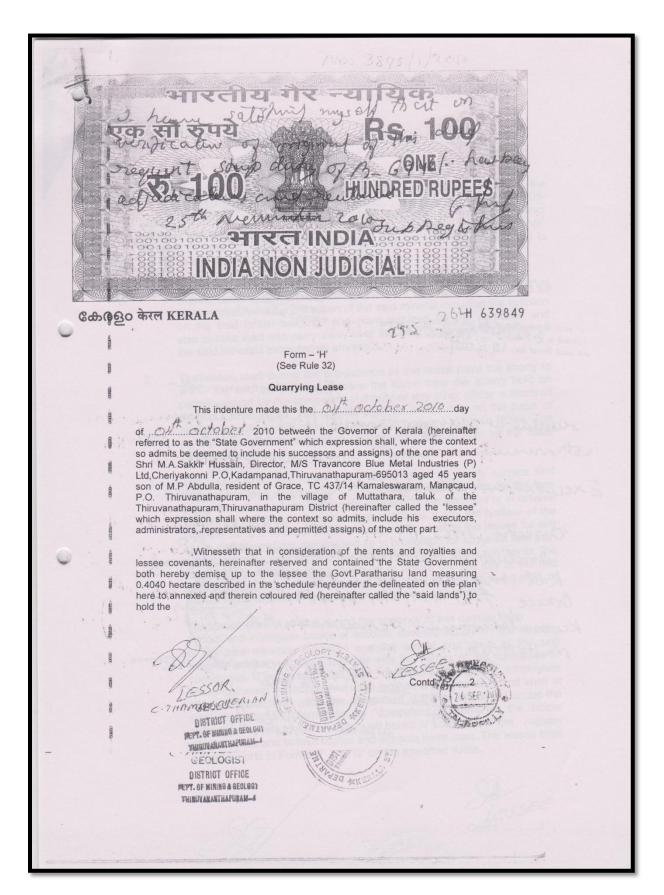

|

Copy of license from Gram Panchayat



Copy of lease



Copy of lease



Copy of lease



Copy of lease





Copy of lease





Advertisement in News papers



Acknowledgment from Gram Panchayat



Copy of Affidavit

## Annexure No.11



#### TEST REPORT

| Test Report No: 20201212/R026 | Date: 18.12.2020 | Page 1 of 1 |
|-------------------------------|------------------|-------------|
|                               |                  |             |

| CUSTOMER DETAILS                |                                              |  |  |  |
|---------------------------------|----------------------------------------------|--|--|--|
| Customer Name &                 | M/s Travancore Bluemetal Industries Pvt Ltd, |  |  |  |
| Address Aruvikkara, Nedumangad, |                                              |  |  |  |
| 9