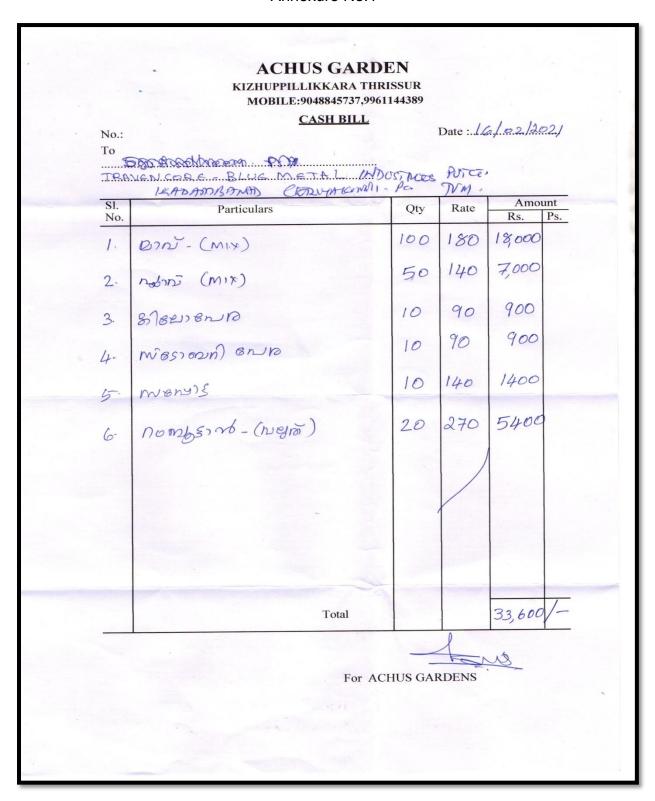

# Compliance:

To enrich vegetation and prevent air pollution, the proponent has planted saplings as trees along either side of the roads, parking area and other areas in the project land. There are natural vegetations including trees, shrubs, herbs and climbers also present in the project area. The photographs of avenue trees planted in the road side are given in Plate No. 2. The bill purchased against plants is provided as Annexure No.1.

# Compliance:

As part of concurrent eco restoration, the project proponent has planted various saplings in the project area as a compensation of loss of trees while clearing the land for mining. The bill against the purchase of plants is provided at **Annexure No.1.** 