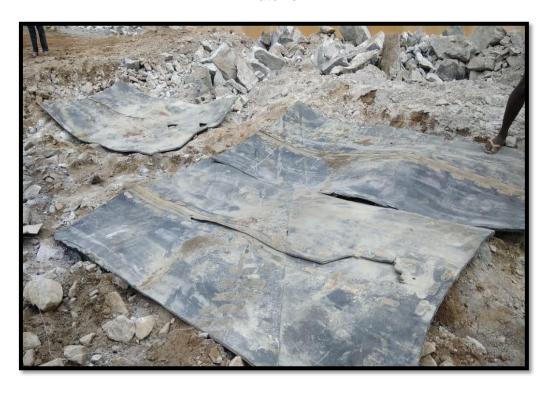

# Compliance:

The project proponent is using NONEL Technology for blasting therefore there is no incident of fly rock is happened in the community. The project proponent is also assuring the maximum PPV is under 10 during the time of blasting. The project proponent is using blasting mats in the mining field during blasting time. The photograph of the blasting mate is attached as Plate No.7.