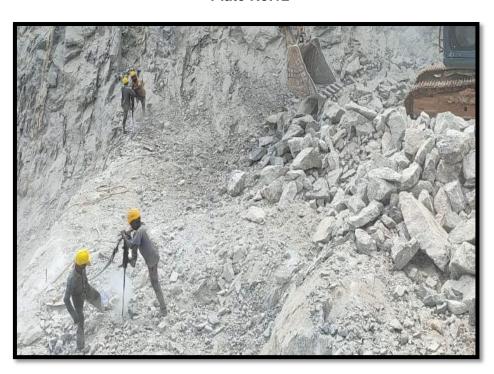

| 17 | Height of the benches should not exceed 5m, and width should not    | Being    |  |
|----|---------------------------------------------------------------------|----------|--|
|    | be less than 5m, if there is no mention is the mining plan/specific | complied |  |
|    | conditions.                                                         |          |  |

# Compliance:

The quarrying activity in the project site is progressing by creating benches of 5m width and 5m height. The formation of benches is under the direction and supervision of competent person. **Plate No. 6** shows the mining area.