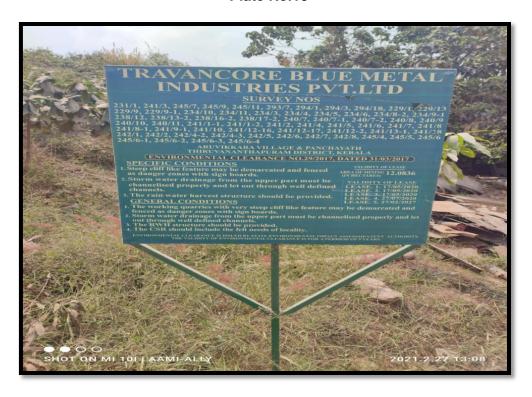

# Compliance:

As part of demarcation of lease area and to prevent falling of animals/human being/dumping of garbage etc, the project proponent has erected barbed metal wire fencing around the mining area with height of 4 ft before the starting of mining. All the boundary indicators are protected at all times and clearly visible at any time in a notificable way. The photograph of barbed metal wire fencing is provided in Plate No.4. Signboard is attached as Plate No. 10.

| 38 | The details of Environmental Clearance should be prominently          | complied |
|----|-----------------------------------------------------------------------|----------|
|    | displayed in a metallic board of 3 ft x 3ft with green background and |          |
|    | yellow letters of Times New Roman font of size of not less than 40.   |          |
|    | Sign board with extent of lease area and boundaries shall be          |          |
|    | depicted at the entrance of the quarry, visible to the public.        |          |

# Compliance:

The detail of the Environmental Clearance has display on metallic board in the The metallic board installed as specified in the conditions of project site. Environmental Clearance order.

| 3 | 9 | The proponent should provide notarized affidavit (indicating the Complied | d |
|---|---|---------------------------------------------------------------------------|---|
|   |   | number and date of Environmental Clearance proceedings) that all          |   |
|   |   | the conditions stipulated in the EC shall be scrupulously followed.       |   |