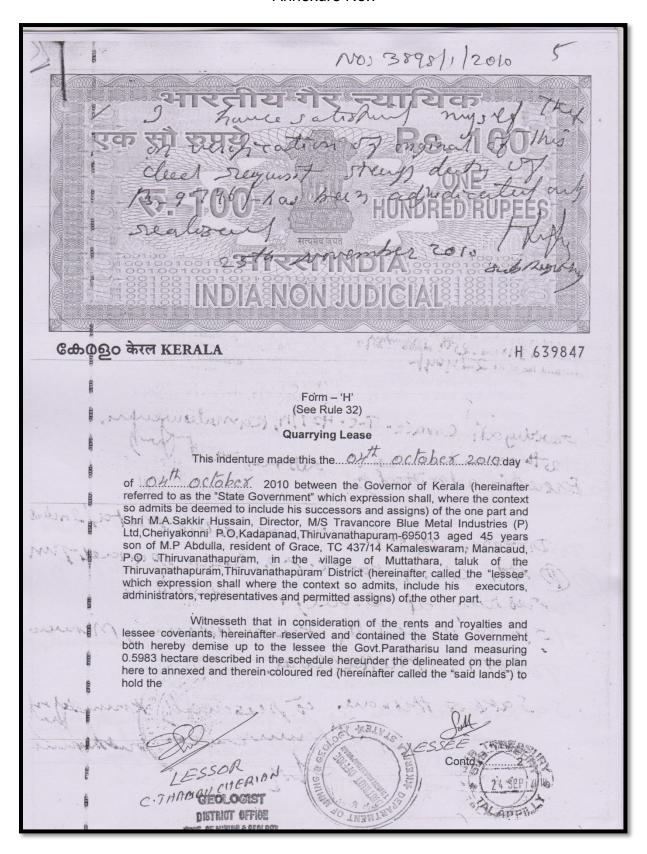

|

Copy of license from Gram Panchayat



Copy of lease



Copy of lease



Copy of lease



Copy of lease





Copy of lease





Advertisement in News papers



Acknowledgment from Gram Panchayat



Copy of Affidavit

## Annexure No.11



#### TEST REPORT

| Test Report No: 20201212/R026 | Date: 18.12.2020 | Page 1 of 1 |
|-------------------------------|------------------|-------------|
|                               |                  |             |

| CUSTOMER DETAILS                |                                              |  |  |  |
|---------------------------------|----------------------------------------------|--|--|--|
| Customer Name &                 | M/s Travancore Bluemetal Industries Pvt Ltd, |  |  |  |
| Address Aruvikkara, Nedumangad, |                                              |  |  |  |
| 9