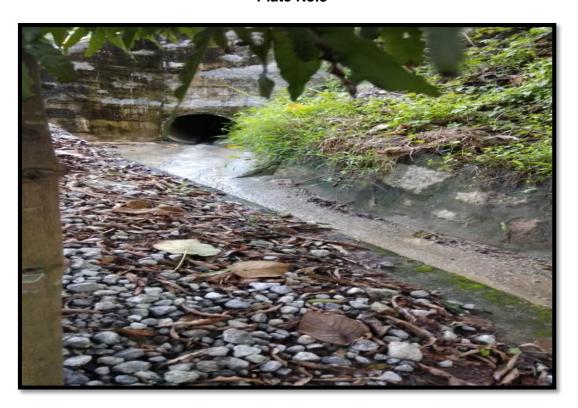

# Compliance:

The project proponent ensured that all storm water from the mining area is flowing in to the pond created at mining area. The project proponent has constructed drains with clarifiers in the lower slopes of the project area for storm water management. The clarifiers prevent the quarry wastes entering in to the public stream. The photograph of drain is provided in **Plate No.8.** The project proponent is intending to increase the efficiency of garland drain in the site. Photograph of de-siltation trap is provided in Plate No.9