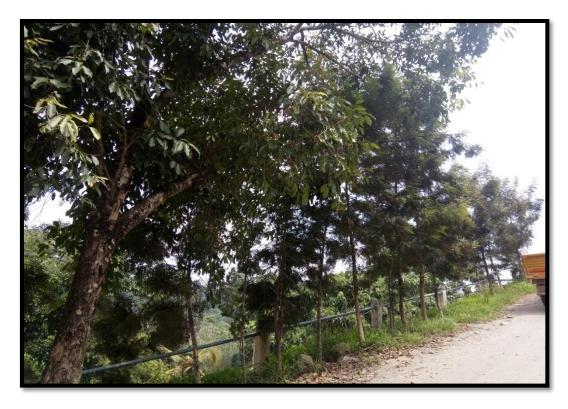

# Compliance:

To enrich vegetation and prevent air pollution, the proponent has planted saplings as trees along either side of the roads, parking area and other areas in the project land. There are natural vegetations including trees, shrubs, herbs and climbers also present in the project area. The photographs of avenue trees planted in the road side are given in Plate No. 2. The bill purchased against plants is provided as Annexure No.1.