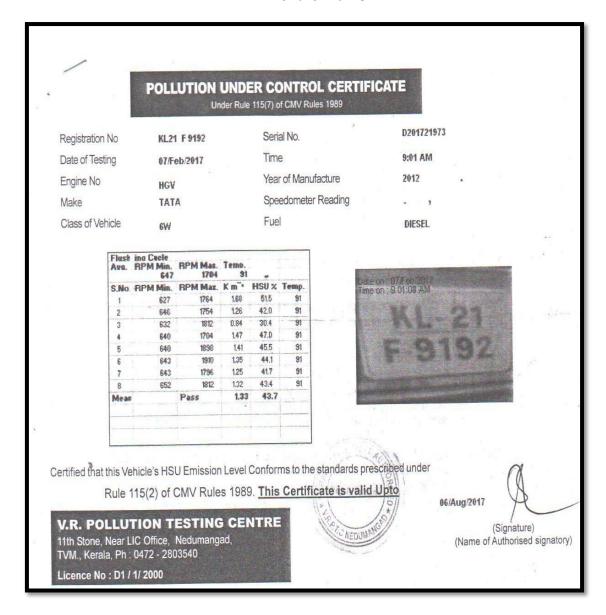

# Compliance:

As part of reduce air pollution, the project proponent has monitoring the pollution level of all vehicles playing in the project site. This monitoring will conducted only in authorized pollution checking center. Copy PUC certificate is attached as Annexure No. 16.