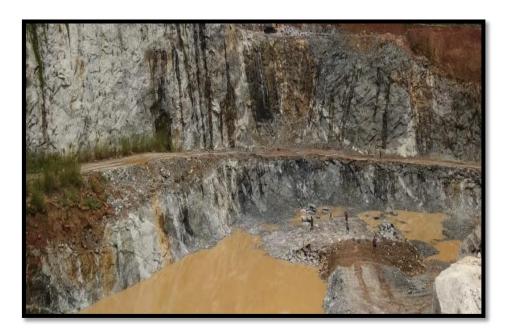

# Compliance:

The quarrying activity in the project site is progressing by creating benches of 5m width and 5m height. The formation of benches is under the direction and supervision of competent person. **Plate No. 6** shows the mining area.

#### Compliance:

The project proponent has developed two rain water harvesting pond in the project site to collect rain water from the entire project land. The storm water flow is leading to the pond through constructed and natural drainages. The photograph is showing the rain water collection pond in the project area in **Plate No. 1.** 

# Compliance:

In order to collect rainwater during the time of monsoon season all runoff from the quarry site is collected at the mined out pit. The project proponent has developed three rain water harvesting ponds in the project site. The rain water is used for irrigation purposes, watering of plants, wetting of roads and for dust suppression system (mainly sprinklers system). The photograph showing the rain water collection pond in the project area is attached in Plate No. 1.