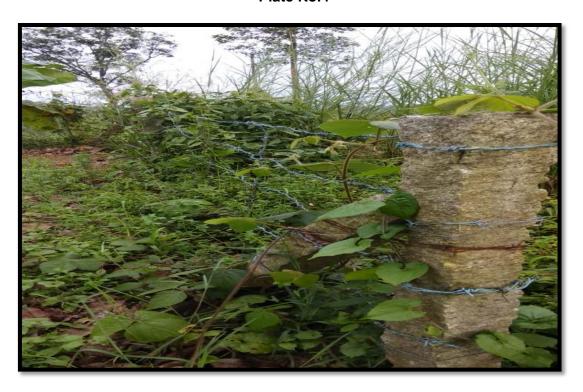

# Compliance:

As part of demarcation of lease area and to prevent falling of animals/human being/dumping of garbage etc, the project proponent has erected barbed metal wire fencing around the mining area with height of 4 ft before the starting of mining. All the boundary indicators are protected at all times and clearly visible at any time in a notificable way. The photograph of barbed metal wire fencing is provided in Plate No.4. Signboard is attached as Plate No. 10.