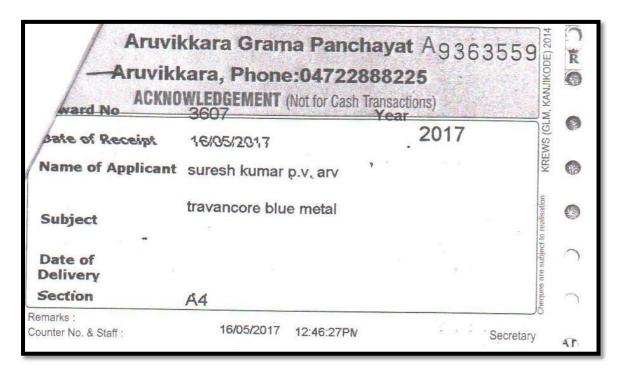

A copy of the clearance letter shall be sent by the proponent to concerned Grama/District Panchayath / Municipality / Corporation / Urban Local Body and also to the Local NGO, if any from whom suggestions / representations, if any were received while processing the proposal. The Environmental Clearance shall also be put on the website of the company by the proponent.

#### Compliance:

As per the condition stipulated in the Environmental Clearance order, a copy of the environmental clearance letter was submitted to Grama Panchayat office. There were no suggestions/representations received while processing the proposal. The acknowledgement from the Panchayat is provided in **Annexure No.8**. The Company does not have a web site and it will be launched shortly and upload the environmental Clearance order.