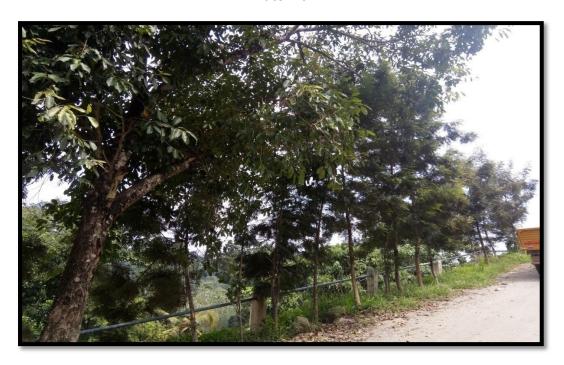

#### Compliance:

Green belt is an important component in the mining sector. To reduce air and noise pollution, the project proponent has planted avenue trees along either side of the road. There is also natural vegetation including trees, shrubs and climbers are presents in the sides of road and parking area. The project could plant more suitable avenue trees along either side of the tarred road and open parking areas, where there is less vegetation. This will help to reduce air and sound pollution. The photograph of the avenue tress is attached as **Plate No.2**. The bill purchased against plants is provided as **Annexure No.1**.

# **Compliance report**

Plate No.1

Rain water Harvesting Pond in the project site

**Avenue Trees** 