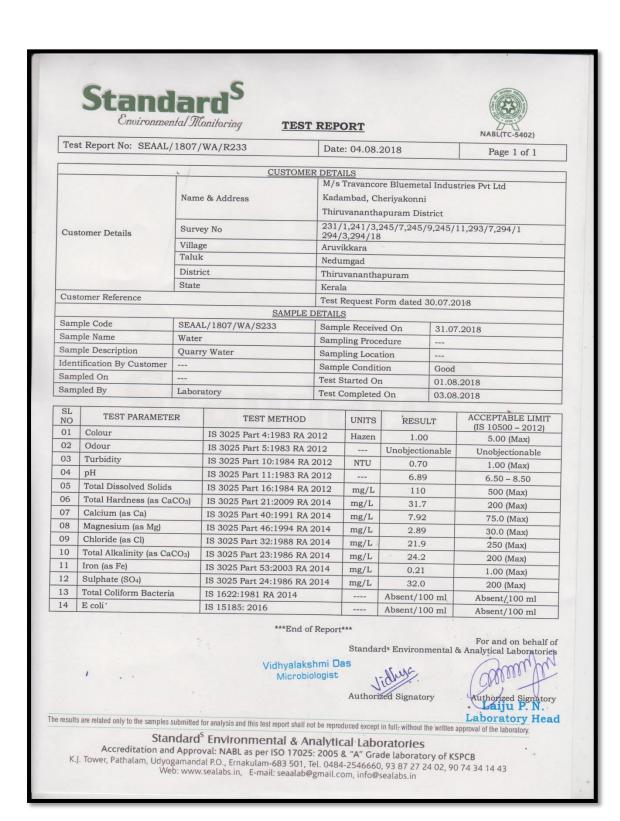

#### Compliance:

As part of reduce air pollution, the project proponent has monitoring the pollution level of all vehicles playing in the project site. This monitoring will conducted only in authorized pollution checking center. Copy PUC certificate is attached as **Annexure No. 10.** 