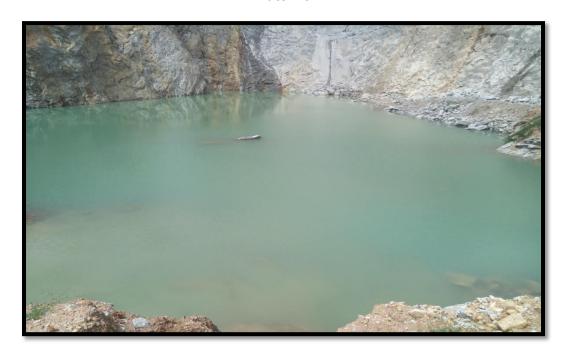

#### Compliance:

To collect rain water from the entire project land, the proponent has developed two rain water harvesting pond in the project site The storm water flow is leading to the pond through constructed and natural drainages. The stored rain water is using for irrigation purposes, watering of plants, wetting of roads, and for dust suppression system (mainly sprinklers system). The photograph is showing the rain water collection pond in the project area in **Plate No. 1**.

#### Compliance:

Even though it is not specified in KMBR/KPBR to collect rain water in mining area, the proponent has developed two rain water harvesting pond in the project site to collect rain water falling in the entire mining area. The RWH pond is situated at the lower parts of the quarry area. The collected rain water is used for irrigation purposes, watering of plants, wetting of roads, supply to public and for dust suppression system (mainly sprinklers system). The photograph showing the rain water collection pond in the project area is attached in **Plate No.1**.

# **Compliance report**

Plate No.1

Rain water Harvesting Pond in the project site

**Avenue Trees** 