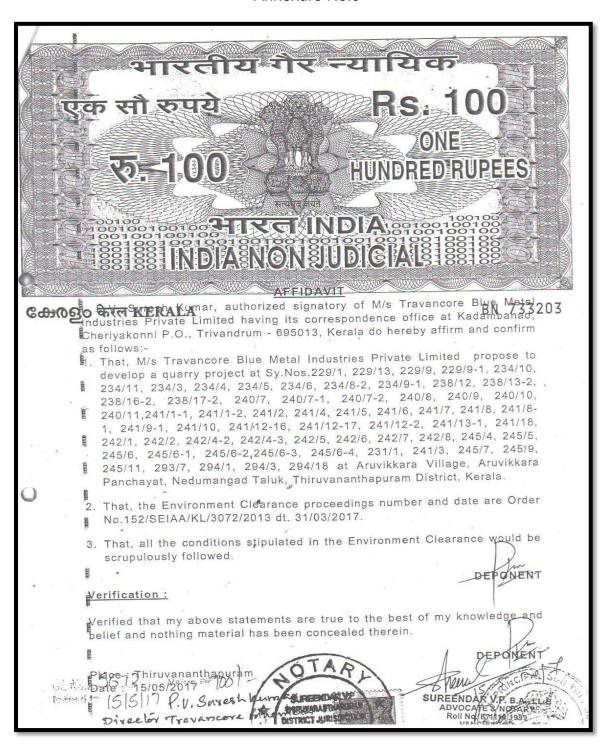

| 39 | The proponent should provide notarized affidavit (indicating the number |      |    |               |           |              |      |     | nber | Complied |
|----|-------------------------------------------------------------------------|------|----|---------------|-----------|--------------|------|-----|------|----------|
|    | and                                                                     | date | of | Environmental | Clearance | proceedings) | that | all | the  |          |
|    | conditions stipulated in the EC shall be scrupulously followed.         |      |    |               |           |              |      |     |      |          |

#### Compliance:

An assurance in the form of affidavit was already submitted to SEIAA Kerala. The copy of the same is attached as **Annexure No.9**.