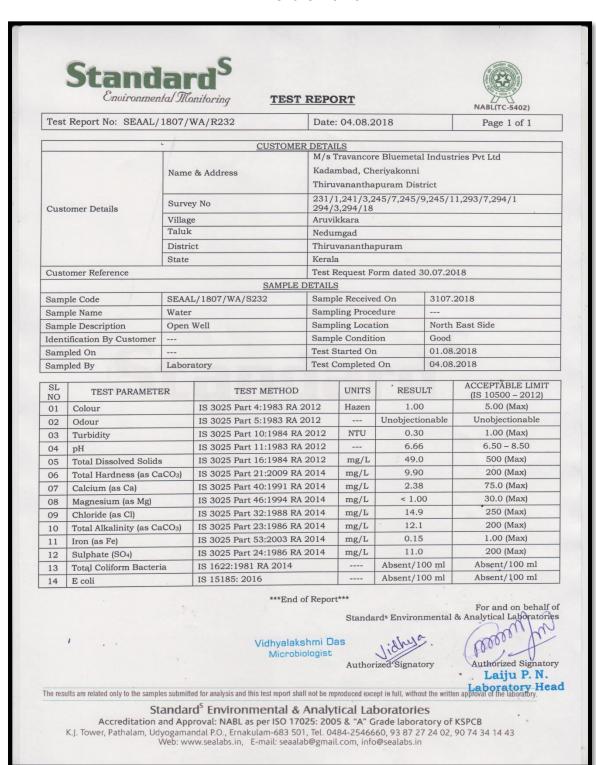

|
| 04       | Nitrogen dioxide ( NO <sub>2</sub> )    | IS 5182 Part 6: 2006 RA 2012    | μg/m³ | < 2.00  | 80.0          |

\*\*\*End of Report\*\*\*

For and on behalf of Standards Environmental & Analytical Laboratories

Authorized Signatory

Laiju P. N. Laboratory Head

The results are related only to the samples submitted for analysis and this test report shall not be reproduced except in full, without the written approval of the laboratory.

Standard<sup>S</sup> Environmental & Analytical Laboratories

Accreditation and Approval: NABL as per ISO 17025: 2005 & "A" Grade laboratory of KSPCB
K.J. Tower, Pathalam, Udyogamandal P.O., Ernakulam-683 501, Tel. 0484-2546660, 93 87 27 24 02, 90 74 34 14 43
Web: www.sealabs.in, E-mail: seaalab@gmail.com, info@sealabs.in

#### Result of Air





# M/s Travancore Blue Metal Industries (P) Ltd.

# **Compliance report**

Result of Water