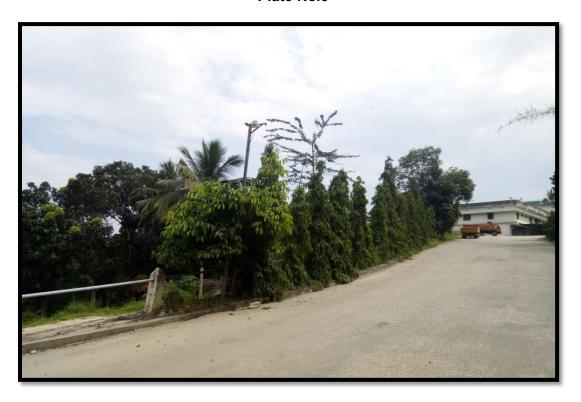

#### Compliance:

To contain dust emissions and for the trouble free transportation of materials, the project has tarred the access road of 550 meter to the quarry site. The project splashes

#### **Compliance report**

water on the road to arrest the dust production during summer season. The photograph of the road is shown in Plate No. 3.

| 16 | Overburden materials should be managed within the site and used for     | Complied |
|----|-------------------------------------------------------------------------|----------|
|    | reclamation of mine pits as per mine closure plan/ specific conditions. |          |

## Plate No.3

Approach road