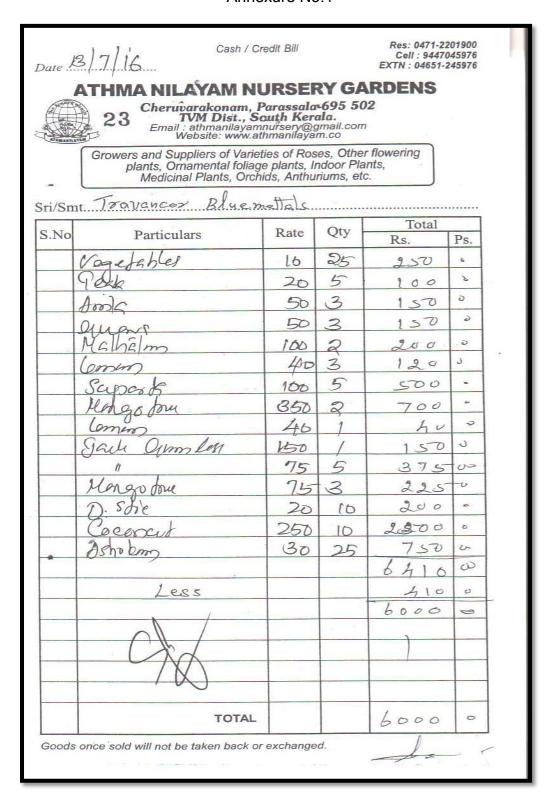

#### Compliance:

Green belt is an important component in the mining sector. To reduce air and noise pollution, the project proponent has planted avenue trees along either side of the road. There is also natural vegetation including trees, shrubs and climbers are presents in the sides of road and parking area. The project could plant more suitable avenue trees along either side of the tarred road and open parking areas, where there is less vegetation. This will help to reduce air and sound pollution. The photograph of the avenue tress is attached as **Plate No.2**. The bill purchased against plants is provided as **Annexure No.1**.

#### Compliance:

The project proponent has started to plant various saplings in the project area as a compensation of loss of trees while the project is clearing the land for mining. The project

#### Compliance report

intending to plant more tree saplings in to the project site. The bill against the purchase of plants is provided at **Annexure No.1**.

| 26 | Disposal of spent oil from diesel engines should | be as specified under | Noted |
|----|--------------------------------------------------|-----------------------|-------|
|    | relevant Rules/Regulations.                      |                       |       |

## Annexure No.1