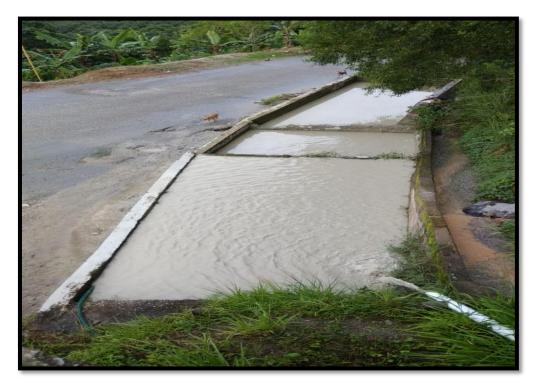

#### Compliance:

The proponent proponent has developed two rain water harvesting pond in the project site to collect rain water from the entire project land. The storm water flow is leading to the pond through constructed and natural drainages. The photograph is showing the rain water collection pond in the project area in **Plate No. 1**.

#### Compliance:

The project proponent has developed two rain water harvesting pond in the quarry site as Rain Water Harvesting structure. The pond situated at the lowest level of project site. The surface runoff is channelized to the pond through garland drains. The rain water is used for irrigation purposes, watering of plants, wetting of roads and for dust suppression system (mainly sprinklers system). The photograph showing the rain water collection pond in the project area is attached in **Plate No. 1**.