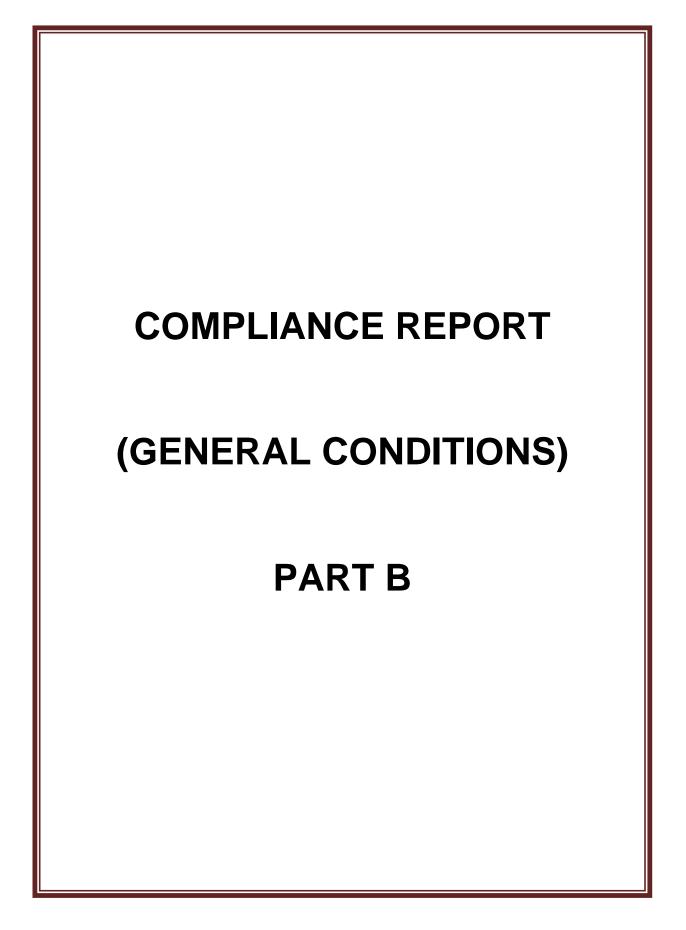

The project proponent has been planting various tree saplings and native species in the project site to enhance the eco – diversity in the industry. Green belt is an important component in the mining sector. There is also natural vegetation including trees, shrubs and climbers are presents in the sides of road and parking area. This will help to reduce air and sound pollution. The photographs of avenue trees planted in the road side are given in **Plate No. 2.** The bill purchased against plants is provided as **Annexure No.1**.