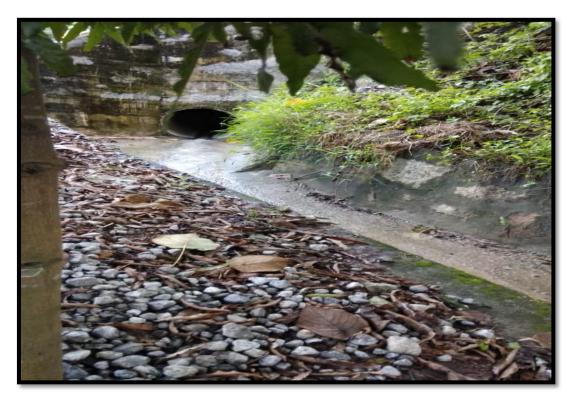

#### Compliance:

The project proponent ensured that all storm water from the mining area is flowing in to the pond created at mining area. The project proponent has constructed drains with clarifiers in the lower slopes of the project area for storm water management. The clarifiers prevent the quarry wastes entering in to the public stream. The photograph of drain is provided in **Plate No.8.** The project proponent is intending to increase the efficiency of garland drain in the site. Photograph of de-siltation trap is provided in **Plate No.9** 