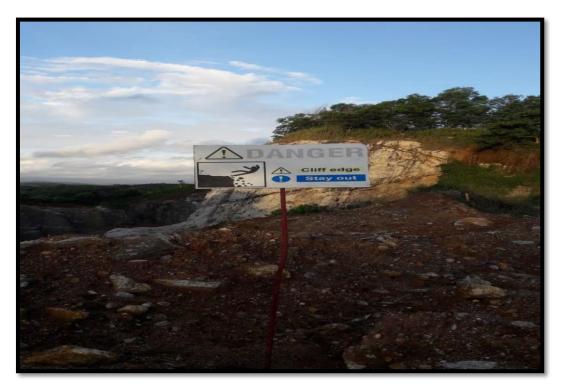

#### PART - A – SPECIFIC CONDITIONS

01 Steep cliff like feature may be demarcated and fenced as danger complied zones with sign boards.

#### Compliance:

The project proponent has demarcated by fencing on the top of steep cliff like feature in the mining area. Sign board is also installed to know it is a danger zone. Danger board is attached as **Plate No. 5.** This will be maintained in the project area.