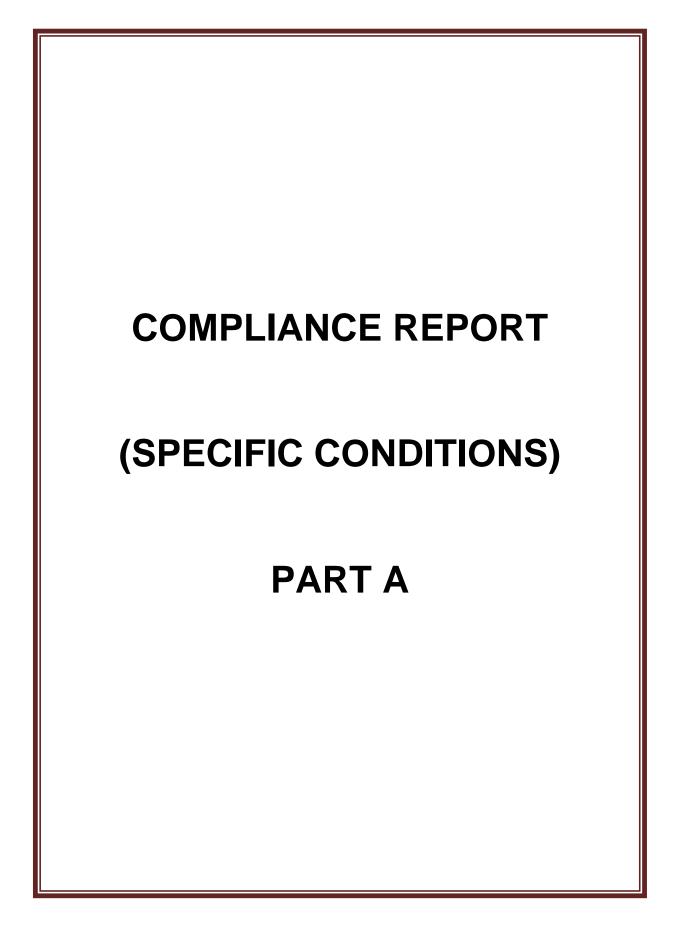

#### Compliance:

The proponent proponent has developed two rain water harvesting pond in the project site to collect rain water from the entire project land. The storm water flow is leading to the pond through constructed and natural drainages. The photograph is showing the rain water collection pond in the project area in **Plate No. 1**.

#### Compliance:

The project proponent has developed two rain water harvesting pond in the quarry site as Rain Water Harvesting structure. The pond situated at the lowest level of project site. The surface runoff is channelized to the pond through garland drains. The rain water is used for irrigation purposes, watering of plants, wetting of roads and for dust suppression system (mainly sprinklers system). The photograph showing the rain water collection pond in the project area is attached in **Plate No. 1**.