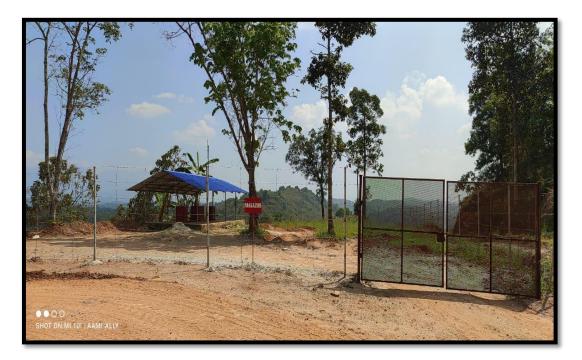

#### Compliance:

Explosives are stored in magazine. The magazine situated in an isolated place specified and approved by the explosives department. The area surrounded to the magazine was fenced with barbed metal wire. Same is attached as **Plate No. 12** 

| 09 | The lease area shall be fenced off with barbed wires to a maximum   | Complied |
|----|---------------------------------------------------------------------|----------|
|    | height of 4ft around, before starting of mining. All the boundary   |          |
|    | indicators (boards, stores, markings etc) shall be protected at all |          |
|    | times and shall be conspicuous.                                     |          |