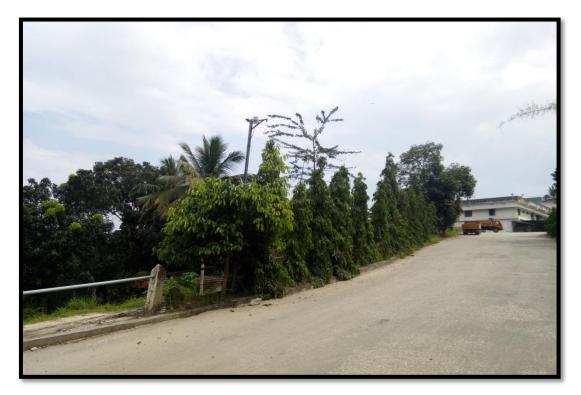

Table 1 - Environmental Monitoring Cell (EMC)

O3 Suitable avenue trees should be planted along either side of the complied tarred road and open parking areas, if any, inclusive of approach road and internal roads.

The project proponent has been planting various tree saplings and native species in the project site to enhance the eco – diversity in the industry. Green belt is an important component in the mining sector. There is also natural vegetation including trees, shrubs and climbers are presents in the sides of road and parking area. This will help to reduce air and sound pollution. The photographs of avenue trees planted in the road side are given in **Plate No. 2.** The bill purchased against plants is provided as **Annexure No.1**.

**15**Access roads to the quarry shall be tarred to contain dust emissions**Complied**that may arise during transportation of materials.

#### Compliance:

To contain dust emissions and for the trouble free transportation of materials, the project proponent has concreted the access road of 600 meter from the entrance of project site to quarry is maintaining in good manner. The project splashes water on the road to arrest the dust production during summer season. The photograph of concreted road is provided in **Plate No. 3**.