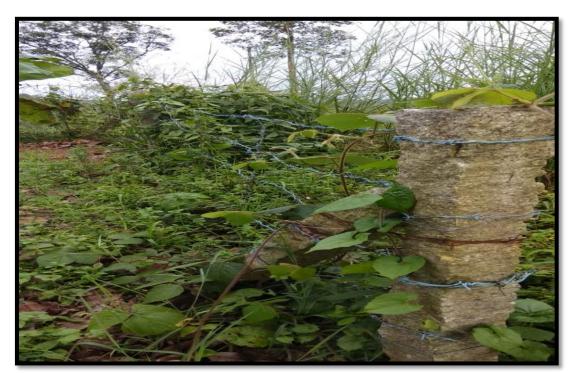

| 09 | The lease area shall be fenced off with barbed wires to a maximum   | Complied |
|----|---------------------------------------------------------------------|----------|
|    | height of 4ft around, before starting of mining. All the boundary   |          |
|    | indicators (boards, stores, markings etc) shall be protected at all |          |
|    | times and shall be conspicuous.                                     |          |

To demarcate the lease area, the project proponent has installed fencing around the area where lease obtained. The complete installation of barbed metal wire fencing around the mining area is with height of 4 ft. All the boundary indicators (boards, stores, markings etc) will be protected at all times and shall be conspicuous. The photograph of barbed metal wire fencing is provided in **Plate No.4.** Signboard is attached as **Plate No. 10.** 