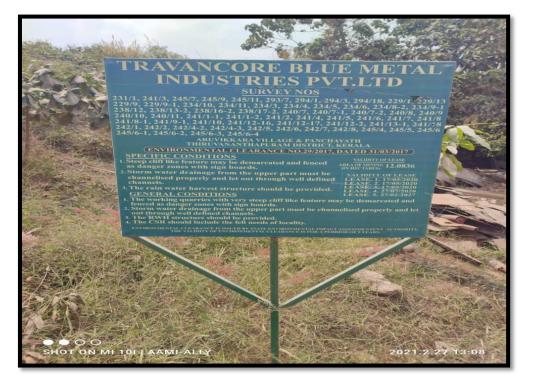

#### Compliance:

The details of the Environmental Clearance are displayed on metallic board in the project site. The metallic board as specified in the conditions of Environmental Clearance order of 3 ft x 3 ft with green background and yellow letters of Times New Roman font. Photo is attached as **Plate No. 13.** 