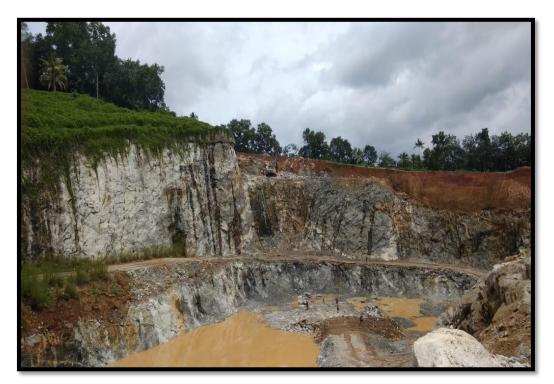

Height of the benches should not exceed 5m, and width should not
 be less than 5m, if there is no mention is the mining plan/specific complied
 conditions.

#### **Compliance:**

The quarrying has been carrying out as per mining plan. To enhance safety and conserve environment, the project proponent is extracting the minerals by creating benches. The benches will not exceed 5 meters of height. The project maintains the width of benches minimum of 5 meters. The formation of benches is under the direction and supervision of competent person. **Plate No. 6** shows the mining area..