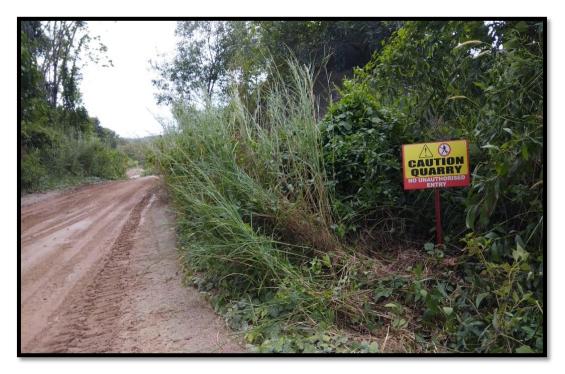

#### Compliance:

The project proponent has demarcated by fencing on the top of steep cliff like feature in the mining area. Sign board is also installed to know it is a danger zone. Danger board is attached as **Plate No. 5.** This will be maintained in the project area.