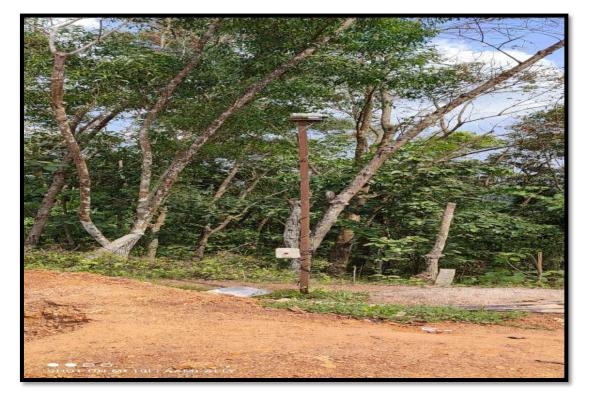

To demarcate the lease area, the project proponent has installed fencing around the area where lease obtained. The complete installation of barbed metal wire fencing around the mining area is with height of 4 ft. All the boundary indicators (boards, stores, markings etc) will be protected at all times and shall be conspicuous. The photograph of barbed metal wire fencing is provided in **Plate No.4.** Signboard is attached as **Plate No. 10.** 

#### Compliance:

The project proponent has demarcated by fencing on the top of steep cliff like feature in the mining area. Sign board is also installed to know it is a danger zone. Danger board is attached as **Plate No. 5.** This will be maintained in the project area.