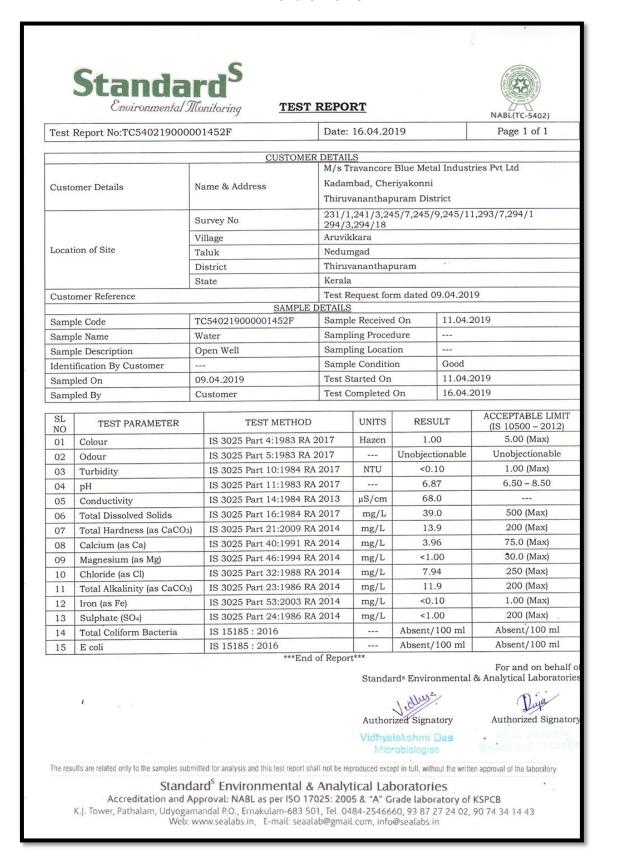

#### Compliance:

The compliance of the stipulated specific and general conditions of Environmental Clearance is being submitted to the State Environment Impact Assessment Authority Govt. of Kerala, and also to the Regional Office of MoEF&CC, Govt. of India both in hard copy as well as mail. The monitored data of Air, Water and Noise is attached as **Annexure No. 11, 12 & 13.** 