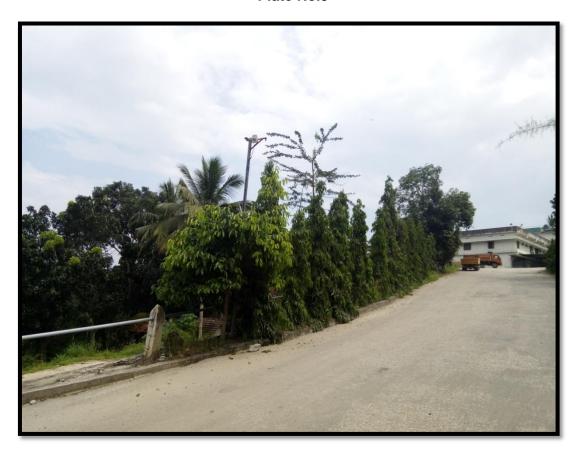

The project proponent has planted many saplings along the road side to prevent dust emission during transportation of materials. There are natural vegetation including trees, shrubs, herbs and climbers present either side of tarred road and in the parking areas. This will help to reduce air and sound pollution. The details of vegetation are given below. The photograph of avenue trees is attached as **Plate No.**2. The bill purchased against plants is provided as **Appendix No.** 

#### Compliance:

. To reduce emission of dust through the vehicle movement, the access road of 550 meter from the entrance of project site to quarry is tarred. The project is spraying water on the road to arrest the dust during summer season. The photograph of tarred road is provided in **Plate No. 3.** The project proponent is intending maintain access road to the quarry in good condition for dust emission and easiness of transportation of vehicles.

## **PLATES**

Plate No.1

Rain water Harvesting Pond in the project site

Plate No.2

**Avenue Trees** 

Plate No.3

Approach road