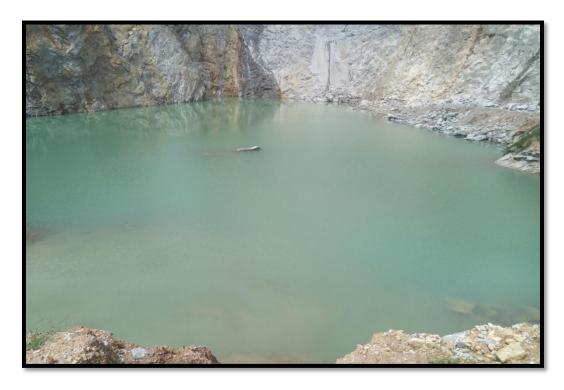

#### Compliance:

The proponent has developed two rain water harvesting pond in the project site to collect rain water from the entire project land. The storm water flow is leading to the pond through constructed and natural drainages. The stored rain water is using for irrigation purposes, watering of plants, wetting of roads, and for dust suppression system (mainly sprinklers system). The photograph is showing the rain water collection pond in the project area in **Plate No. 1.** 

#### Compliance:

As part of conservation of water, the project proponent has developed two rain water harvesting pond in the project site to collect rain water falling in the entire mining area. The pond is situated in the lowest level of project site. The surface runoff is canalized to the pond through garland drains. The water from pond is mainly used for watering of plants, wetting of roads and sprinkler system for contain dust emission. The photograph of Rain water collection pond is provided in **Plate No. 1** 

## **PLATES**

Plate No.1

Rain water Harvesting Pond in the project site

Plate No.2

**Avenue Trees** 

Plate No.3

Approach road