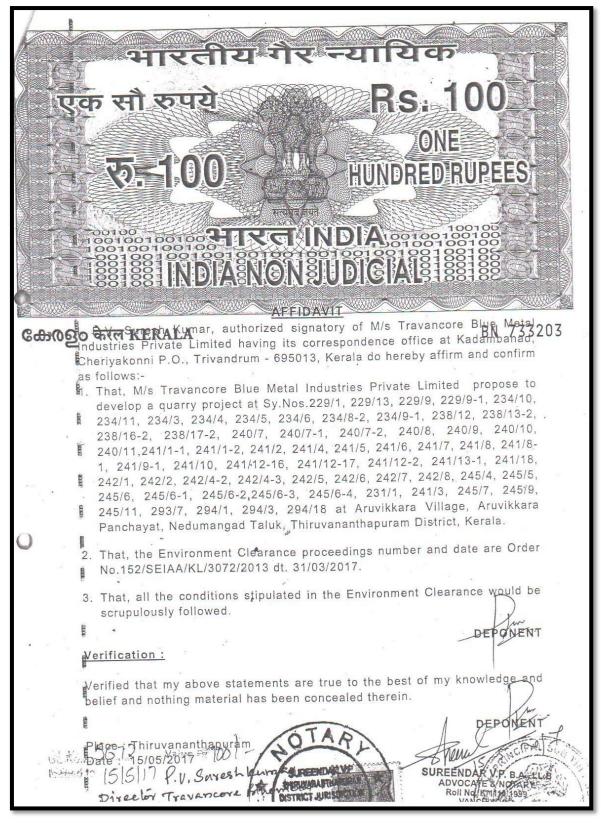

The detail of the Environmental Clearance has display on metallic board in the project site. The metallic board installed as specified in the conditions of Environmental Clearance order.

| 39 | The proponent should provide notarized affidavit (indicating the    | Complied |  |  |  |  |  |  |
|----|---------------------------------------------------------------------|----------|--|--|--|--|--|--|
|    | number and date of Environmental Clearance proceedings) that all    |          |  |  |  |  |  |  |
|    | the conditions stipulated in the EC shall be scrupulously followed. |          |  |  |  |  |  |  |

#### Compliance:

An assurance in the form of affidavit was already submitted to SEIAA Kerala. The copy of the same is attached as **Annexure No.9**.

| 40 | No change in mining technology and scope of working should be           |  |  |  |  |  |  |
|----|-------------------------------------------------------------------------|--|--|--|--|--|--|
|    | made without prior approval of the SEIAA, No further expansion or       |  |  |  |  |  |  |
|    | modification in the mine shall be carried out without prior approval of |  |  |  |  |  |  |
|    | the SEIAA, as applicable.                                               |  |  |  |  |  |  |