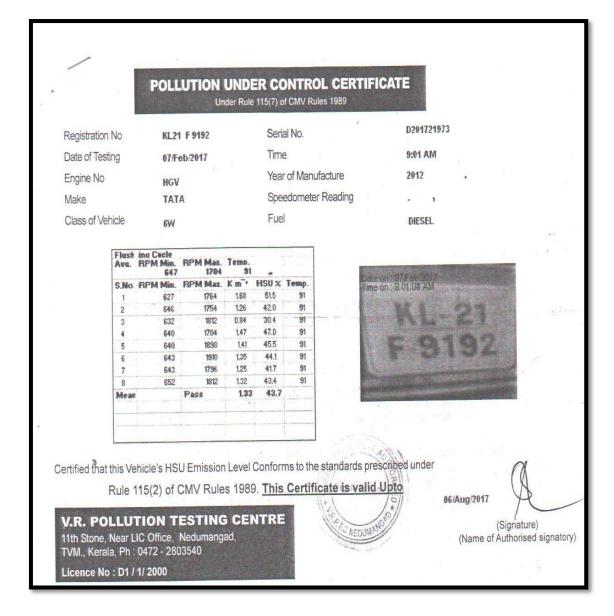

#### Compliance:

As part of reduce air pollution, the project proponent has monitoring the pollution level of all vehicles playing in the project site. This monitoring will conducted only in authorized pollution checking center. Copy PUC certificate is attached as **Annexure No. 10.** 