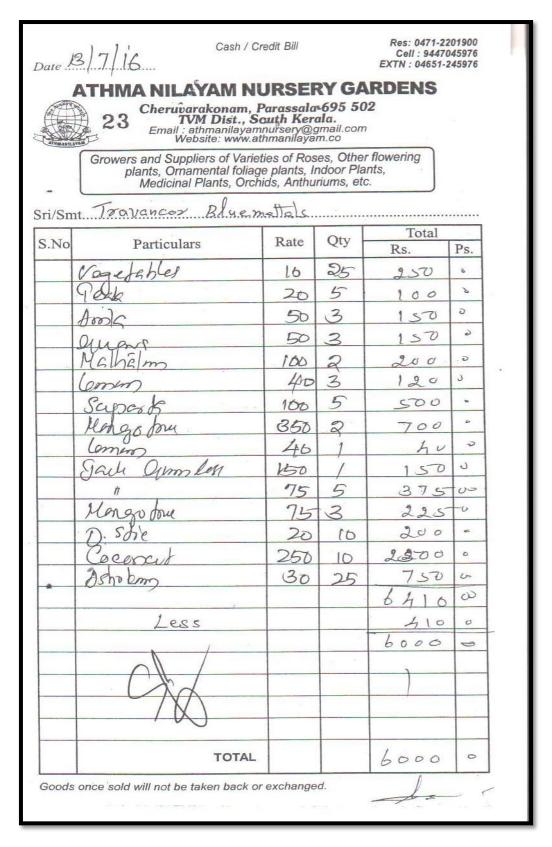

The project proponent has planted many saplings along the road side to prevent dust emission during transportation of materials. There are natural vegetation including trees, shrubs, herbs and climbers present either side of tarred road and in the parking areas. This will help to reduce air and sound pollution. The details of vegetation are given below. The photograph of avenue trees is attached as **Plate No.**2. The bill purchased against plants is provided as **Appendix No.** 

2. The bill purchased against plants is provided as Annexure No.1.

| 04 | Maximum possible solar energy generation and utilization shall be | Will be  |
|----|-------------------------------------------------------------------|----------|
|    | ensured as an essential part of the project.                      | complied |

#### Compliance:

As part of concurrent eco restoration, The project has been planting various saplings in the project area as a compensation of loss of trees while the project is clearing the land for mining. The bill against the purchase of plants is provided at **Annexure No.1.** 

# **ANNEXURE**

Bill of plants purchased

Certificate of Mining mate