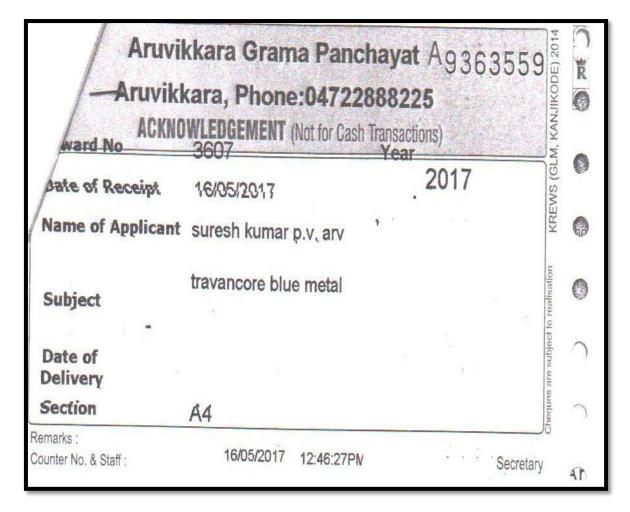

A copy of the clearance letter shall be sent by the proponent to concerned Grama/District Panchayath / Municipality / Corporation / Urban Local Body and also to the Local NGO, if any from whom suggestions / representations, if any were received while processing the proposal. The Environmental Clearance shall also be put on the website of the company by the proponent.

As per the condition stipulated in the Environmental Clearance order, a copy of the environmental clearance letter was submitted to Grama Panchayat office. There were no suggestions/representations received while processing the proposal. The acknowledgement from the Panchayat is provided in **Annexure No.8**. The Company does not have a web site and it will be launched shortly and upload the environmental Clearance order.