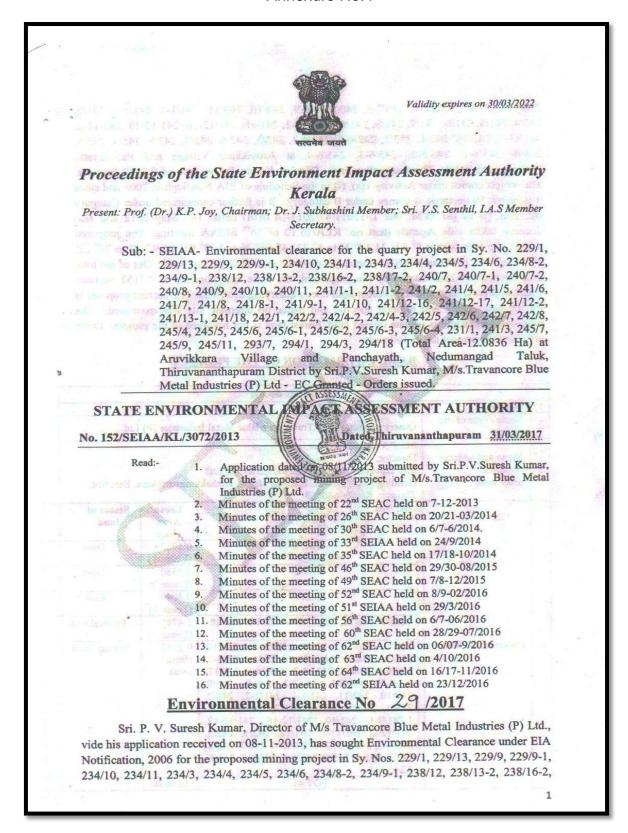

Sub :- Environment Clearance - Quarry project at Village & Panchayat -Aruvikara, Taluk - Nedumangad, District - Thiruvananthapuram, Kerala-Compliance Report - First half - Reg.

Respected Sir,

The Quarry (Building stone) project was accorded Environmental Clearance for 12.0836 Ha. by order No. 152/SEIAA/KL/3072/2013 dated 31-03-2017 by State Environmental Impact Assessment Authority, Kerala. The compliance report of First half (April 2018 -September 2018) to the specific and general conditions of the Environment Clearance order is enclosed.

The quarry project was accorded with the Environmental Clearance (EC) by State Environmental Impact Assessment Authority on 31-03-2017. As part of general condition No.37 of Environmental Clearance order, half yearly compliance report needs to be submitted by the project proponent. The compliance report of First half to the specific conditions and general conditions of the Environmental Clearance order for the period of April 2018 – September 2018 is being submitted.