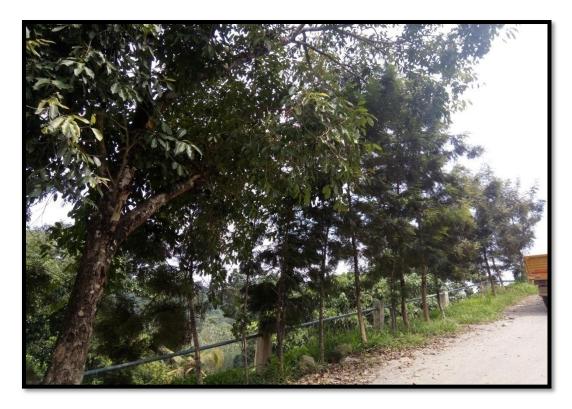

The project proponent has planted many saplings along the road side to prevent dust emission during transportation of materials. There are natural vegetation including trees, shrubs, herbs and climbers present either side of tarred road and in the parking areas. This will help to reduce air and sound pollution. The details of vegetation are given below. The photograph of avenue trees is attached as **Plate No.**2. The bill purchased against plants is provided as **Appendix No.** 

## **PLATES**

Plate No.1

Rain water Harvesting Pond in the project site

Plate No.2

**Avenue Trees** 

Plate No.3

Approach road