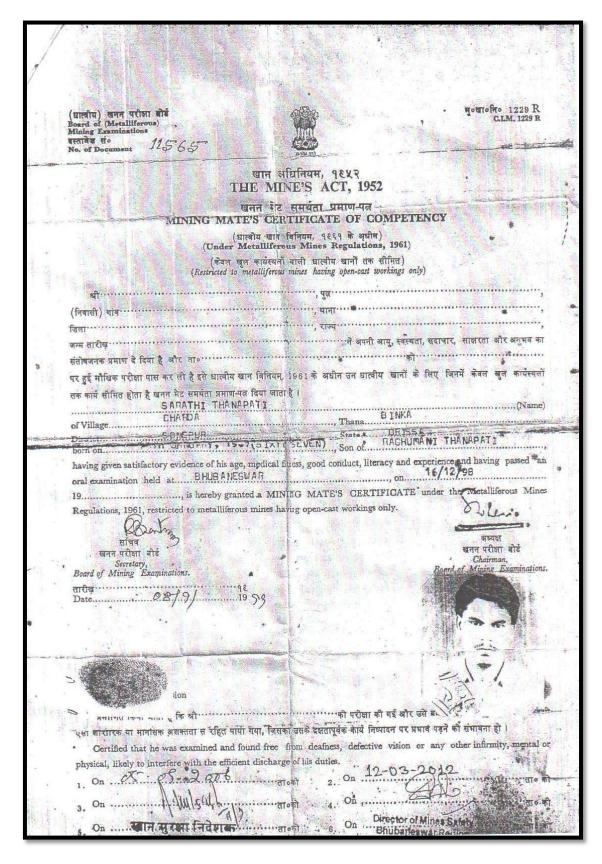

#### Compliance:

The project proponent has appointed mining mates in the site to supervise/control exploitation of minor minerals including blasting at the project site.

Annexure No. 2 is showing the certificate of qualified person.

# **ANNEXURE**

Bill of plants purchased

Certificate of Mining mate