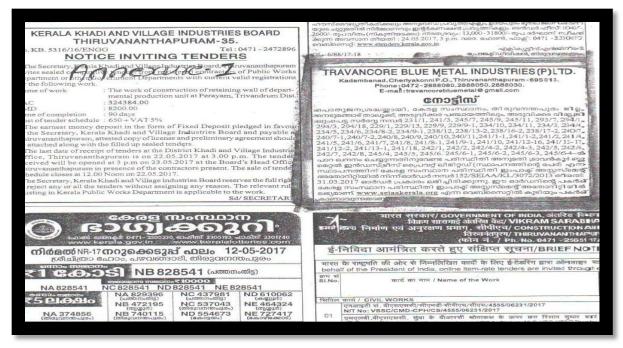

The project proponent should advertise in at least two local news papers widely circulated in the region, one which (both advertisement and the newspaper) shall be in the vernacular language informing that the project has been accorded Environmental Clearance and copies of clearance letters are available with the Department of Environment and Climate Change, Govt. of Kerala and may also be seen on the website of the Authority at www.seiaakerala.org. The advertisement should be made within 10 days from the date of receipt of the Clearance letter and the copy of the same signed in all pages should be forwarded to the office of this authority as confirmation.

#### Compliance:

An advertisement in two local daily newspapers (English and Malayalam) regarding Environmental Clearance accorded to the quarry project was given within the stipulated period and the copy of the same was submitted at SEIAA Kerala. The copy of the advertisement given in two local newspapers is provided at **Annexure No.8.** 