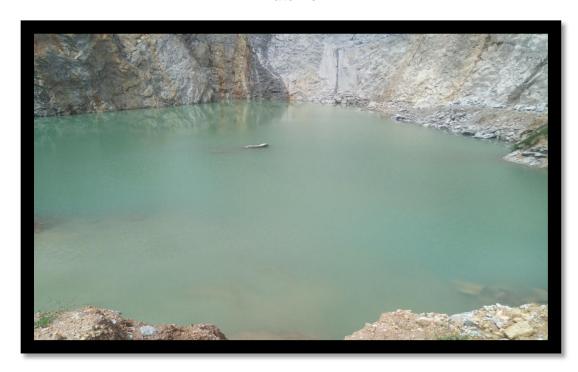

| 03 | The rain water structure should be provided. | Complied |
|----|----------------------------------------------|----------|
|    |                                              |          |

To collect rain water from the entire mining area, the proponent has developed two rain water harvesting pond in the project area. The storm water flow is leading to the pond through constructed and natural drainages. The stored rain water is using for gardening & agriculture, wetting of roads, and other domestic purposes. The photograph of the pond is attached as **Plate No.1.** 

#### Compliance:

To collect rain water from the entire mining area, the proponent has developed two rain water harvesting pond in the project area. The storm water flow is leading to the pond through constructed and natural drainages. The stored rain water is using for gardening & agriculture, wetting of roads, and other domestic purposes. The photograph of the pond is attached as **Plate No.1.** 

Plate No.1

Rain water Harvesting Pond in the project site

Plate No.2

**Avenue Trees** 

Plate No.3

Approach road

| Compliance report | M/s Travancore Blue Metal Industries (P) Ltd. |
|-------------------|-----------------------------------------------|
|                   | ANNEXURE                                      |