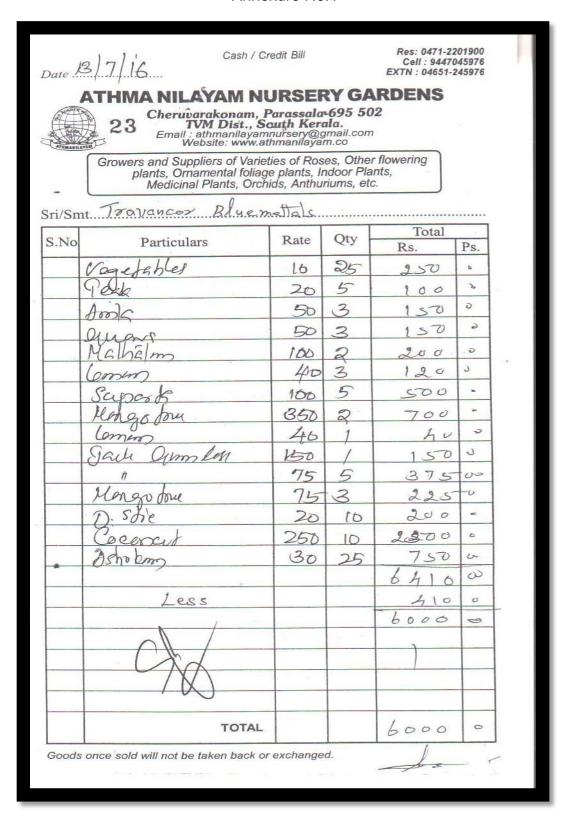

To reduce air and noise pollution, the project proponent has planted various avenue trees along either side of the road. There is natural vegetation including trees, shrubs and climbers are presents in the sides of road and parking area. The project could plant more suitable avenue trees along either side of the tarred road and open parking areas, where there is less vegetation. The photograph of the avenue tress is attached as **Plate No.2**. The bill purchased against plants is provided as **Annexure No.1**.

#### Compliance:

The project proponent has started to plant various saplings in the project area as a compensation of loss of trees while the project is clearing the land for mining. The project intending to plant more tree saplings in to the project site. The bill against the purchase of plants is provided at **Annexure No.1.** 