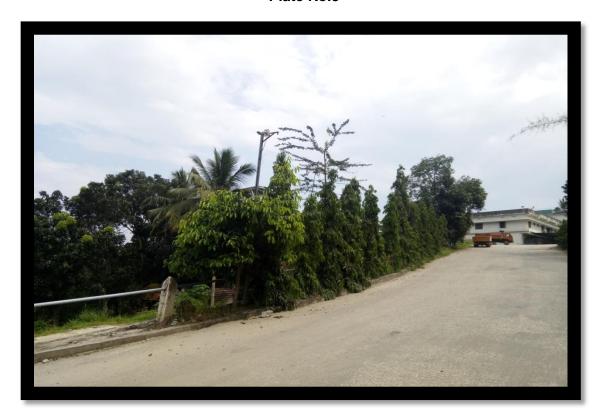

| 15 | Access roads to the quarry shall be tarred to contain dust emissions that | Complied |
|----|---------------------------------------------------------------------------|----------|
|    | may arise during transportation of materials.                             |          |

To contain dust emissions, the project has tarred the access road of 550 meters to the quarry site. The project sprays water on the road to arrest the dust production during summer season. The photograph of the road is shown in **Plate No. 3.** 

Plate No.1

Rain water Harvesting Pond in the project site

Plate No.2

**Avenue Trees** 

Plate No.3

Approach road

| Compliance report | M/s Travancore Blue Metal Industries (P) Ltd. |
|-------------------|-----------------------------------------------|
|                   | ANNEXURE                                      |