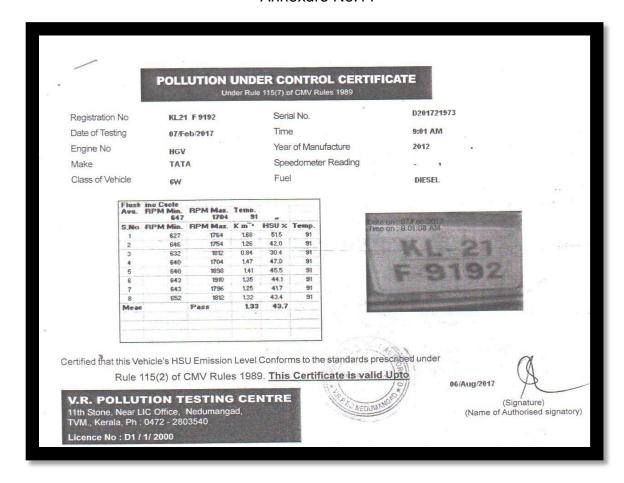

As part of reduce air pollution, the project proponent will monitor the pollution level of all vehicles playing in the project site. This monitoring will be conducted only in authorized pollution checking center. Copy PUC certificate is attached as **Annexure No. 11.** 