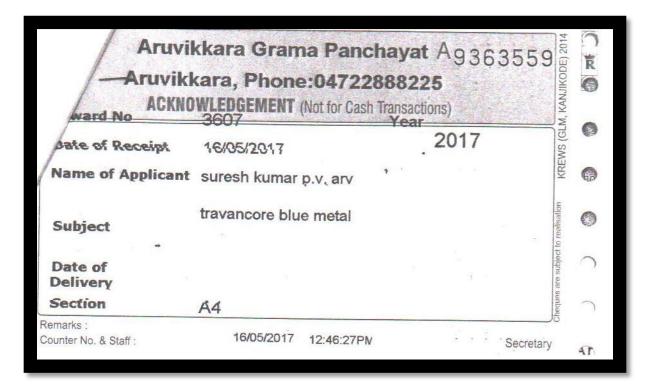

#### Compliance:

A copy of the Environment Clearance letter was submitted to the Panchayat Office. The project proponent did not receive any suggestions / representation from anywhere while the processing the proposal therefore did not give the copy of clearance latter to anyone. At present the project does not have a website this will be created soon. The acknowledgment received from the Gram Panchayat is attached as **Annexure No. 9.** 