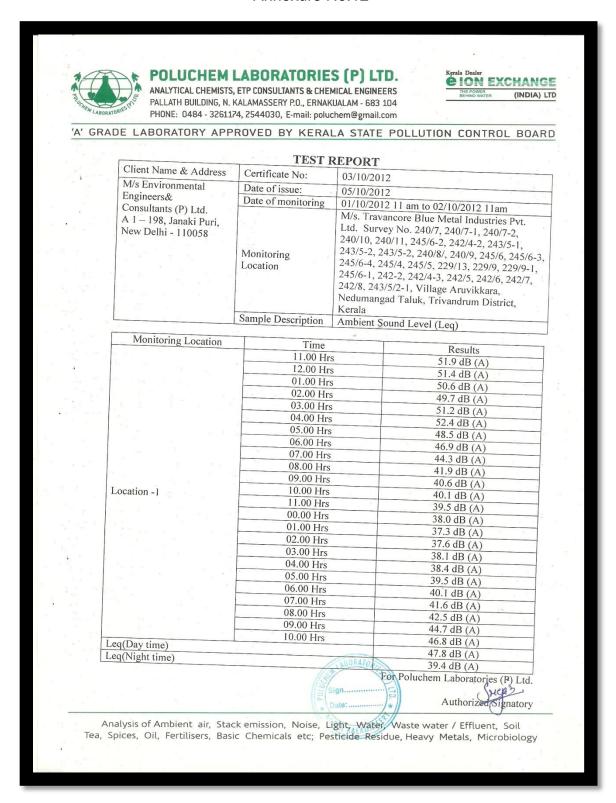

As part of reduce air pollution, the project proponent will monitor the pollution level of all vehicles playing in the project site. This monitoring will be conducted only in authorized pollution checking center. Copy PUC certificate is attached as **Annexure No. 11.** 