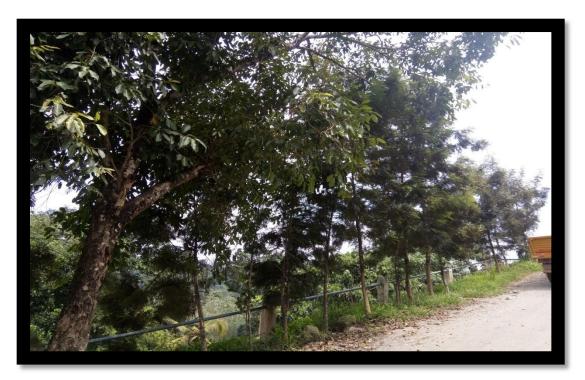

| 03 | Suitable avenue trees should be planted along either side of the tarred | complied |
|----|-------------------------------------------------------------------------|----------|
|    | road and open parking areas, if any, inclusive of approach road and     |          |
|    | internal roads.                                                         |          |

To reduce air and noise pollution, the project proponent has planted various avenue trees along either side of the road. There is natural vegetation including trees, shrubs and climbers are presents in the sides of road and parking area. The project could plant more suitable avenue trees along either side of the tarred road and open parking areas, where there is less vegetation. The photograph of the avenue tress is attached as **Plate No.2**. The bill purchased against plants is provided as **Annexure No.1**.

Plate No.1

Rain water Harvesting Pond in the project site

Plate No.2

**Avenue Trees** 

Plate No.3

Approach road

| Compliance report | M/s Travancore Blue Metal Industries (P) Ltd. |
|-------------------|-----------------------------------------------|
|                   | ANNEXURE                                      |